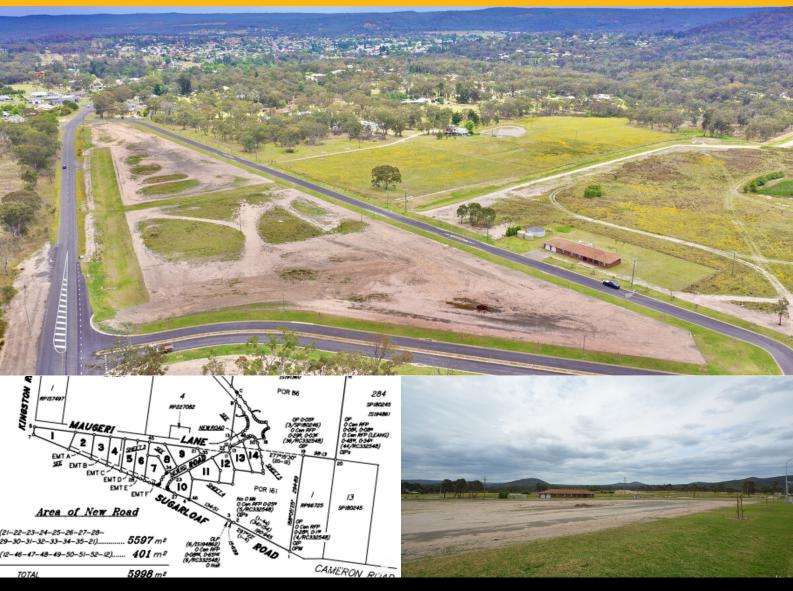

## **EXCLUSIVE AGENCY**

Lot 9 / 232 Sugarloaf Road, Stanthorpe

\$302,625

Land Size 4054 m2 Frontage 100.00

## STANTHORPE - "THE AVENUES" ESTATE - EXCITING NEW LAND RELEASE

Here is a refreshing change to the Stanthorpe landscape - a new subdivision offering large building blocks on tree lined avenues.

"The Avenues" is starting with the release of 14 prime blocks ranging from 4,004m2 to 4,865m2.

Serviced with town water and mains power, curb and channelling and attractive tree lined footpaths.

The Estate is close to the CBD making it very convenient to amenities but enjoying a more peaceful rural feel.