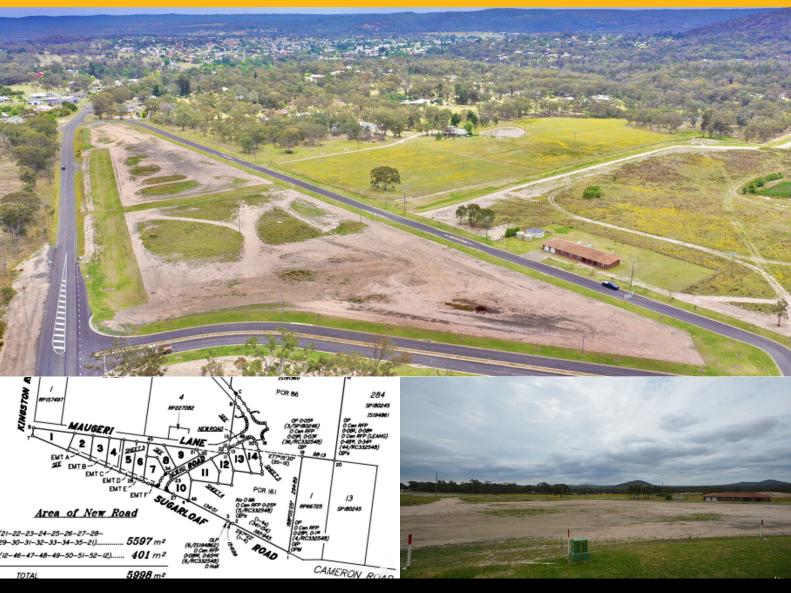

## **EXCLUSIVE AGENCY**

Lot 8 / 232 Sugarloaf Road, Stanthorpe

\$300,825

Land Size 4008 m2 Frontage 67.18

## STANTHORPE - "THE AVENUES" ESTATE - EXCITING NEW LAND RELEASE

Here is a refreshing change to the Stanthorpe landscape - a new subdivision offering large building blocks on tree lined avenues.

"The Avenues" is starting with the release of 14 prime blocks ranging from 4,004m2 to 4,865m2.

Serviced with town water and mains power, curb and channelling and attractive tree lined footpaths.

The Estate is close to the CBD making it very convenient to amenities but enjoying a more peaceful rural feel.