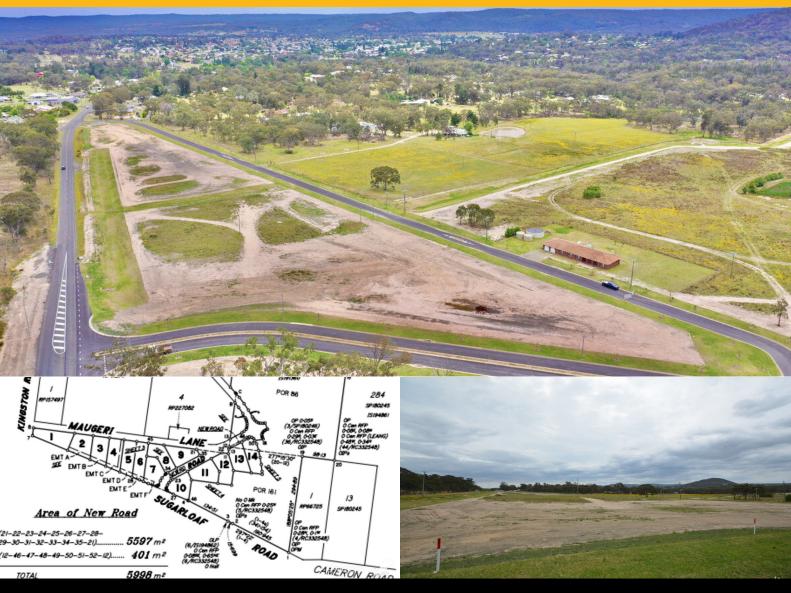

## STANTHORPE - "THE AVENUES" ESTATE - EXCITING NEW LAND RELEASE

Here is a refreshing change to the Stanthorpe landscape - a new subdivision offering large building blocks on tree lined avenues.

"The Avenues" is starting with the release of 14 prime blocks ranging from 4,004m2 to 4,865m2.

Serviced with town water and mains power, curb and channelling and attractive tree lined footpaths.

The Estate is close to the CBD making it very convenient to amenities but enjoying a more peaceful rural feel.

Stanthorpe Real Estate proudly promoting another exciting, quality Andreatta Development.