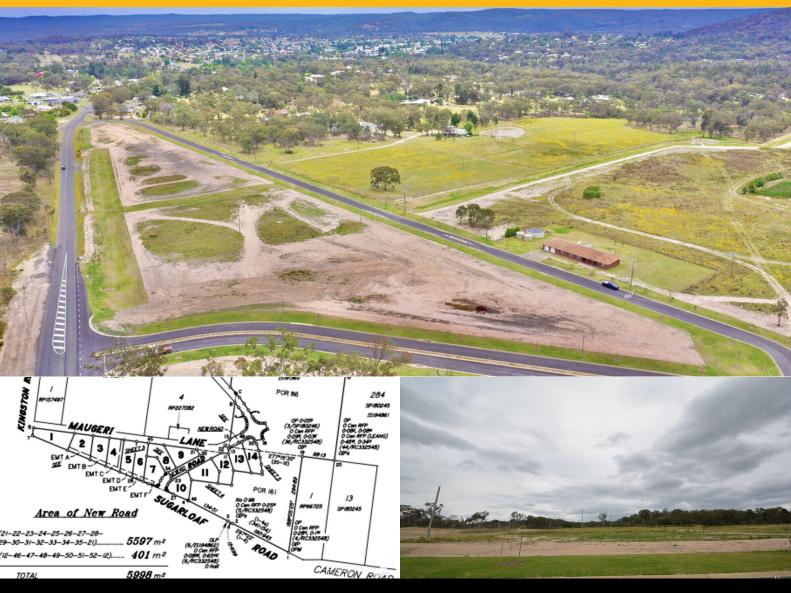

## STANTHORPE - "THE AVENUES" ESTATE - EXCITING NEW LAND RELEASE

Here is a refreshing change to the Stanthorpe landscape - a new subdivision offering large building blocks on tree lined avenues.

"The Avenues" is starting with the release of 14 prime blocks ranging from 4,004m2 to 4,865m2.

Serviced with town water and mains power, curb and channelling and attractive tree lined footpaths.

The Estate is close to the CBD making it very convenient to amenities but enjoying a more peaceful rural feel.

Stanthorpe Real Estate proudly promoting another exciting, quality 'Andreatta Development'.