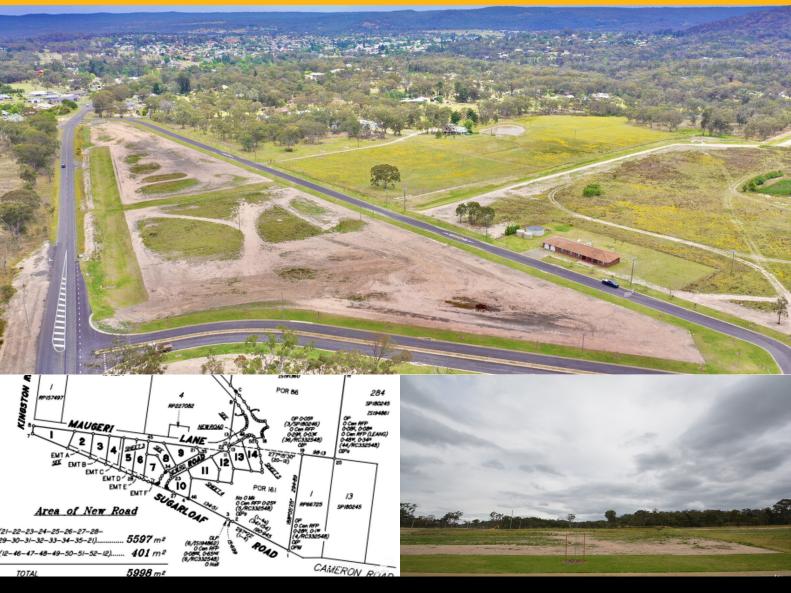

## Lot 5 / 232 Sugarloaf, Stanthorpe

\$301,875

Land Size 4036 m2 Frontage 38.69

## STANTHORPE - "THE AVENUES" ESTATE - EXCITING NEW LAND RELEASE

Here is a refreshing change to the Stanthorpe landscape - a new subdivision offering large building blocks on tree lined avenues.

"The Avenues" is starting with the release of 14 prime blocks ranging from 4,004m2 to 4,865m2.

Serviced with town water and mains power, curb and channelling and attractive tree lined footpaths.

The Estate is close to the CBD making it very convenient to amenities but enjoying a more peaceful rural feel.