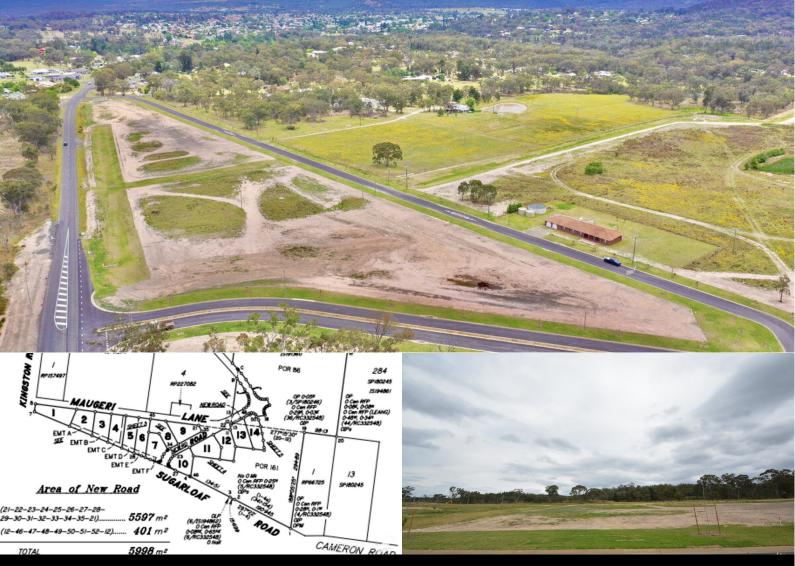

## STANTHORPE - "THE AVENUES" ESTATE - EXCITING NEW LAND RELEASE

Here is a refreshing change to the Stanthorpe landscape - a new subdivision offering large building blocks on tree lined avenues.

"The Avenues" is starting with the release of 14 prime blocks ranging from 4,004m2 to 4,865m2.

Serviced with town water and mains power, curb and channelling and attractive tree lined footpaths.

The Estate is close to the CBD making it very convenient to amenities but enjoying a more peaceful rural feel.