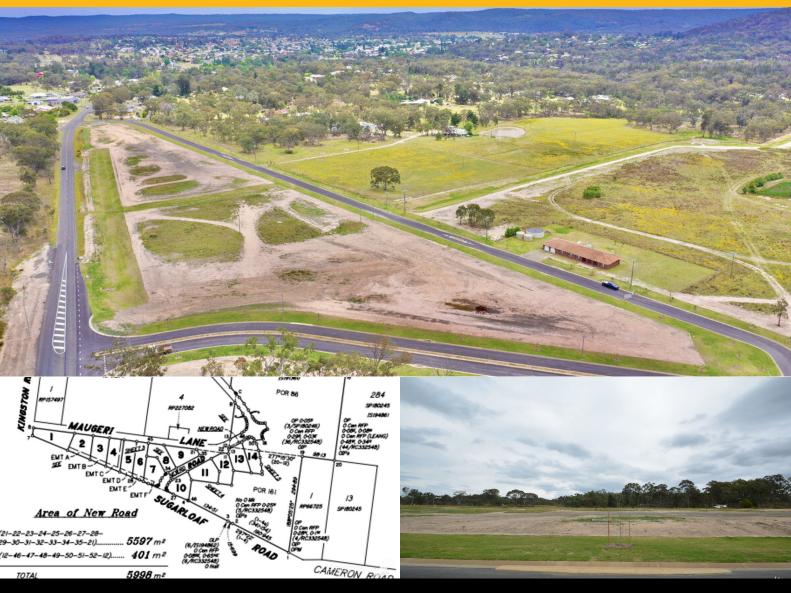

## STANTHORPE - "THE AVENUES" ESTATE - EXCITING NEW LAND RELEASE

Here is a refreshing change to the Stanthorpe landscape - a new subdivision offering large building blocks on tree lined avenues.

"The Avenues" is starting with the release of 14 prime blocks ranging from 4,004m2 to 4,865m2.

Serviced with town water and mains power, curb and channelling and attractive tree lined footpaths.

The Estate is close to the CBD making it very convenient to amenities but enjoying a more peaceful rural feel.