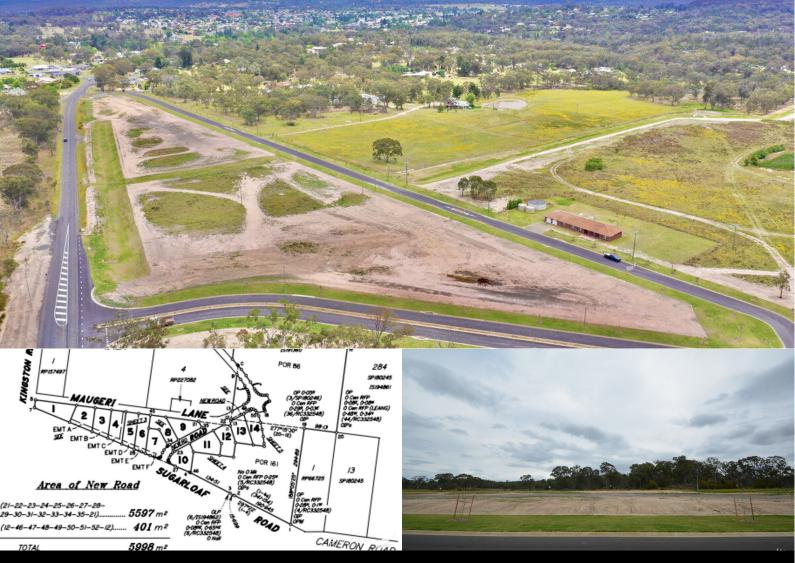

## STANTHORPE - "THE AVENUES" ESTATE - EXCITING NEW LAND RELEASE

Here is a refreshing change to the Stanthorpe landscape - a new subdivision offering large building blocks on tree lined avenues.

"The Avenues" is starting with the release of 14 prime blocks ranging from 4,004m2 to 4,865m2.

Serviced with town water and mains power, curb and channelling and attractive tree lined footpaths.

The Estate is close to the CBD making it very convenient to amenities but enjoying a more peaceful rural feel.

Stanthorpe Real Estate proudly promoting another exciting, quality 'Andreatta Development'.

The Real Estate Professionals Stanthorpe Know & Trust