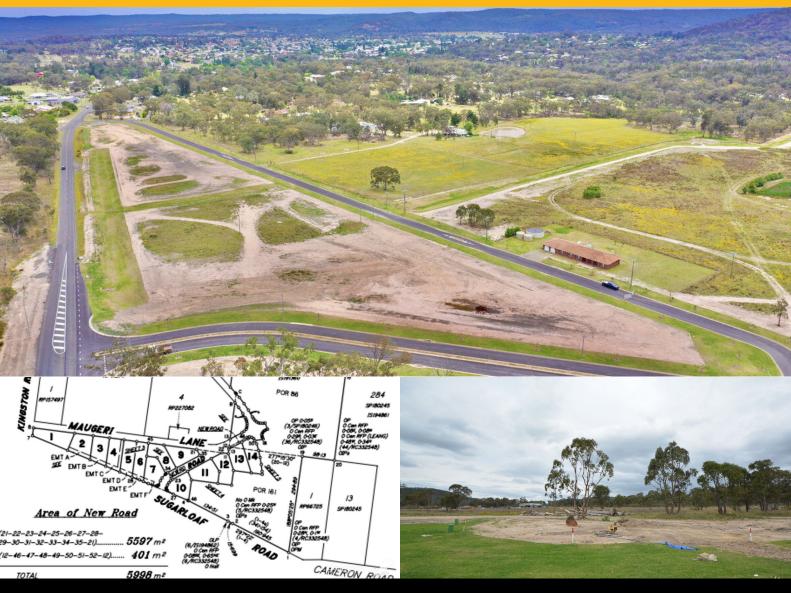

## **EXCLUSIVE AGENCY**

Lot 14 / 232 Sugarloaf Road, Stanthorpe

\$306,450

Land Size 4135 m2 Frontage 50.00

## STANTHORPE - "THE AVENUES" ESTATE - EXCITING NEW LAND RELEASE

Here is a refreshing change to the Stanthorpe landscape - a new subdivision offering large building blocks on tree lined avenues.

"The Avenues" is starting with the release of 14 prime blocks ranging from 4,004m2 to 4,865m2.

Serviced with town water and mains power, curb and channelling and attractive tree lined footpaths.

The Estate is close to the CBD making it very convenient to amenities but enjoying a more peaceful rural feel.