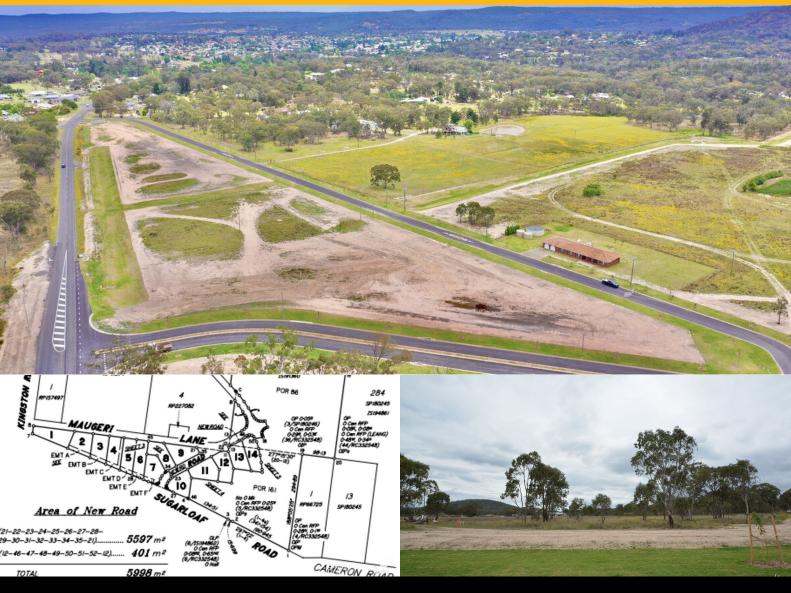

## **EXCLUSIVE AGENCY**

Lot 13 / 232 Sugarloaf Road, Stanthorpe

\$310,875

Land Size 4004 m2 Frontage 50.11

## STANTHORPE - "THE AVENUES" ESTATE - EXCITING NEW LAND RELEASE

Here is a refreshing change to the Stanthorpe landscape - a new subdivision offering large building blocks on tree lined avenues.

"The Avenues" is starting with the release of 14 prime blocks ranging from 4,004m2 to 4,865m2.

Serviced with town water and mains power, curb and channelling and attractive tree lined footpaths.

The Estate is close to the CBD making it very convenient to amenities but enjoying a more peaceful rural feel.