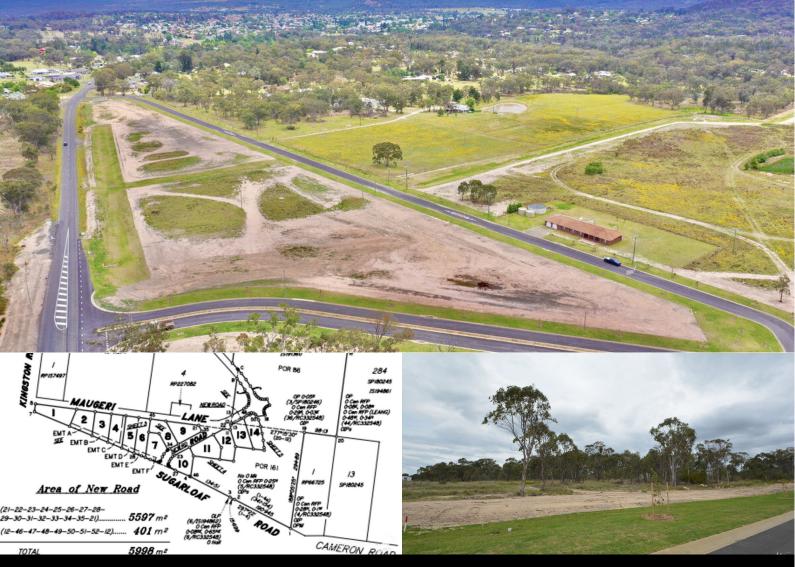

## Lot 12 / 232 Sugarloaf Road, Stanthorpe

\$327,525

Land Size 4240 m2 Frontage 41.95

## STANTHORPE - "THE AVENUES" ESTATE - EXCITING NEW LAND RELEASE

Here is a refreshing change to the Stanthorpe landscape - a new subdivision offering large building blocks on tree lined avenues.

"The Avenues" is starting with the release of 14 prime blocks ranging from 4,004m2 to 4,865m2.

Serviced with town water and mains power, curb and channelling and attractive tree lined footpaths.

The Estate is close to the CBD making it very convenient to amenities but enjoying a more peaceful rural feel.