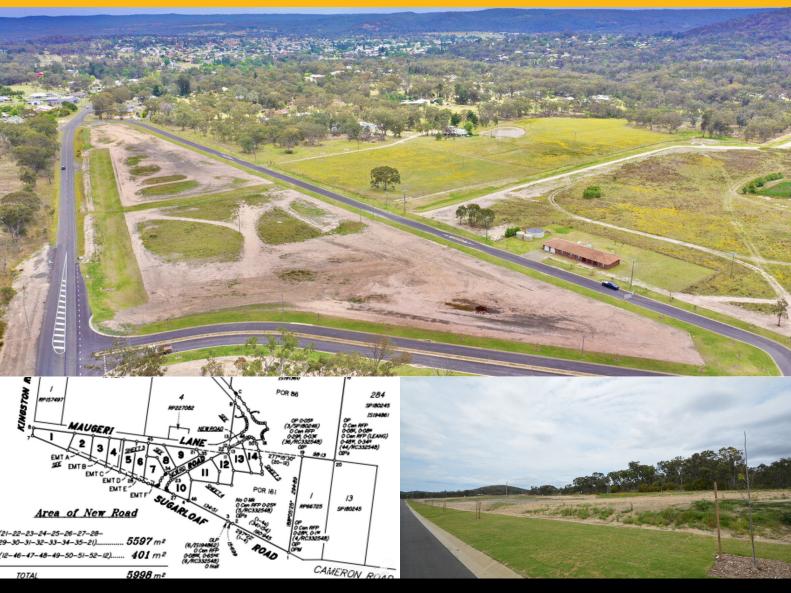

## Lot 11 / 232 Sugarloaf Road, Stanthorpe

\$346,575

Land Size 4613 m2 Frontage 81.38

## STANTHORPE - "THE AVENUES" ESTATE - EXCITING NEW LAND RELEASE

Here is a refreshing change to the Stanthorpe landscape - a new subdivision offering large building blocks on tree lined avenues.

"The Avenues" is starting with the release of 14 prime blocks ranging from 4,004m2 to 4,865m2.

Serviced with town water and mains power, curb and channelling and attractive tree lined footpaths.

The Estate is close to the CBD making it very convenient to amenities but enjoying a more peaceful rural feel.