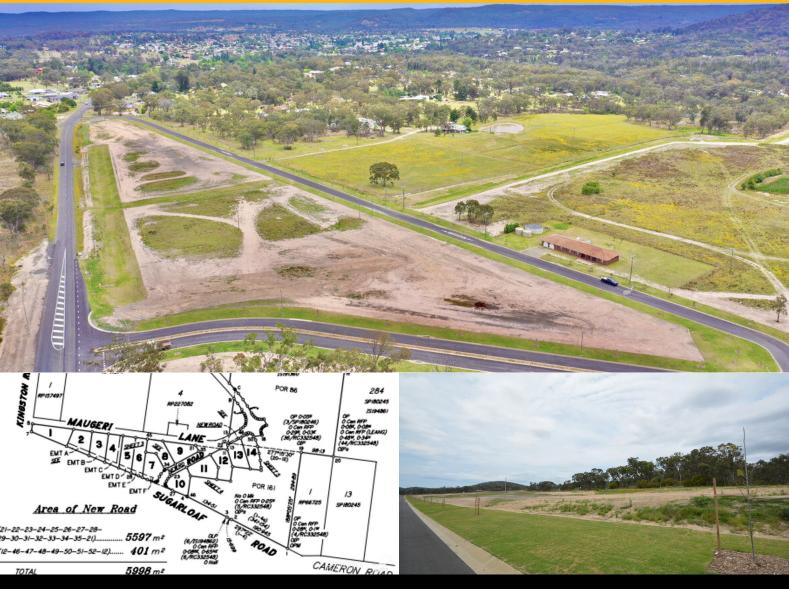

## STANTHORPE - "THE AVENUES" ESTATE - EXCITING NEW LAND RELEASE

Here is a refreshing change to the Stanthorpe landscape - a new subdivision offering large building blocks on tree lined avenues.

"The Avenues" is starting with the release of 14 prime blocks ranging from 4,004m2 to 4,865m2.

Serviced with town water and mains power, curb and channelling and attractive tree lined footpaths.

The Estate is close to the CBD making it very convenient to amenities but enjoying a more peaceful rural feel.

Stanthorpe Real Estate proudly promoting another exciting, quality 'Andreatta Development'.