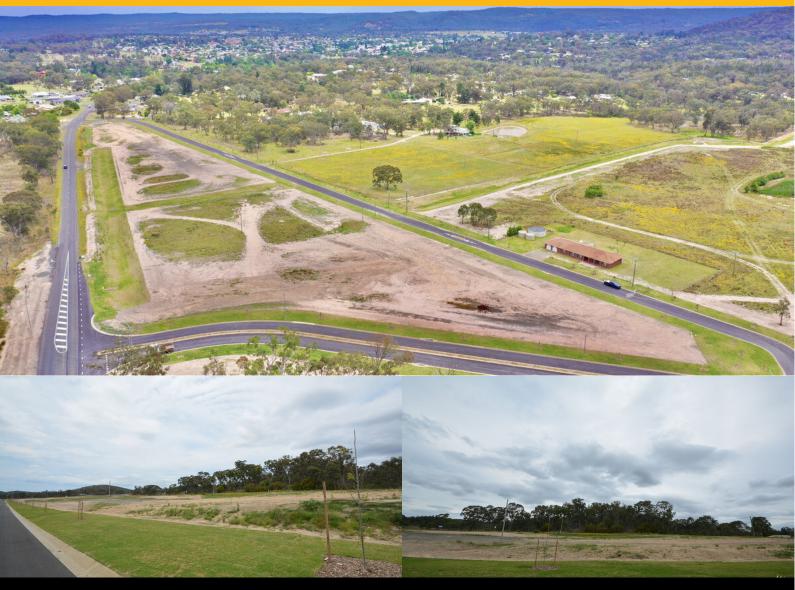

## "THE AVENUES STANTHORPE" ESTATE - EXCITING NEW LAND RELEASE

Here is a refreshing change to the Stanthorpe landscape - a new subdivision offering large building blocks on tree lined avenues.

"The Avenues" is starting with the release of 14 prime blocks ranging from 4,004m2 to 4,865m2.

Serviced with town water and mains power, curb and channelling and attractive tree lined footpaths.

The Estate is close to the CBD making it very convenient to amenities but enjoying a more peaceful rural feel.

Stanthorpe Real Estate proudly promoting another exciting, quality 'Andreatta Development'.

The Real Estate Professionals Stanthorpe Know & Trust